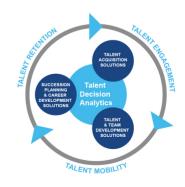

## **Harrison Talent Life Cycle Solutions**

Harrison Assessments uses predictive analytics to help organizations acquire, develop, lead and engage their talent. This comprehensive Talent Decision Analytics provides the intelligence needed throughout the talent life cycle to build effective teams and develop, engage and retain key talent. Contact us to learn how we help organizations make great decisions.