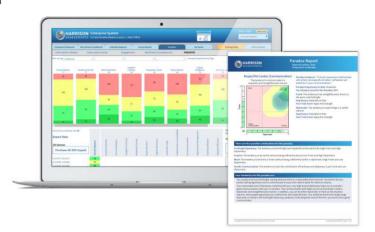

The Harrison suite of reports gives you **multiple views** of your client's behavioural data and allows you to **customize your coaching data** to your individual requirements.

Phone +919883166665 Email info@hrplusglobal.com https://hr-plus-global-consulting.harrisonassessments.asia