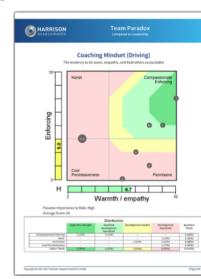

# **Individual and Team Action Planning**

Harrison's Paradox Technology provides individual team members with a clear understanding of their own behaviours that enable them to become more effective team members and leaders. Reports include a mapping of stress behaviours and how those impact individual performance as well as team performance. By assessing team leaders and the entire team's behaviours against key paradoxical principles of leadership, managers can implement practical actions that facilitate mentoring, coaching, building effective working relationships, engagement and retention.

Team members are highlighted by a letter and displayed in conjunction with all other team members. The manager can be displayed in a different colour. This diagnostic analysis creates an accurate view of how team members interact to enable or inhibit team effectiveness.

By applying the analysis to the 12 sets of paradoxical traits used in the Harrison Team diagnostic analysis, you will foster actions to accelerate team performance.