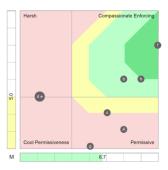

#### **Team Paradox Analysis**

Harrison Assessment's Paradox Theory reveals team dynamics in a way that has never before been possible, enabling individual team members to understand how their own behaviours contribute to or obstruct team objectives. Reports provide a step-by-step plan in which each team member can make adjustments to improve team performance.

Team members are highlighted by a letter and displayed in conjunction with all other team members. The manager can be displayed in a different colour. This diagnostic analysis creates an accurate view of how team members interact to enable or inhibit team effectiveness.

By applying the analysis to the 12 sets of paradoxical traits used in the Harrison Team diagnostic analysis, you will foster actions to accelerate team performance.